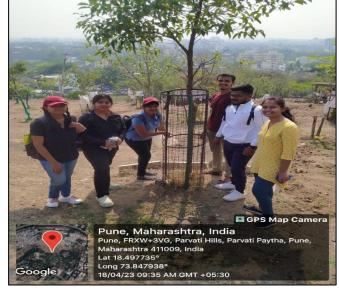

ristics. Students understood the importance of plants geo-tagging and how they can keep track of the health, age and condition of plants. They understood the necessity of their participation in planting and conserving our biodiversity.

Conclusion: The activity was successfully conducted with students enthusiastic participation and their willingness to attend more such environmental activities was seen.

Ms. Sayali Dhole **Event coordinator** 

Dr. Rajashree Patwardhan Vice principal (Science)

Mrs. Amruta Chavan Coordinator, M.Sc.Envi.Şei

Dr.Rajendra Gurao

Principal



# The Poona Gujarati Kelavani Mandal's **Haribhai. V. Desai College** of Arts, Science, and Commerce 596, Behind Shanivar Wada, Budhwar Peth, Pune, Maharashtra 411002.



#### **Photos of Plant Geo-Tagging Activity:**





Students while geotagging of saplings

Students during watering of plants





Group photo of students with Respected Vice principal, Dr. Rajashree Patwardhan, H. V.Desai college, Pune, members of PKCF (Pune Knowledge Cluster Foundation, SPPU, Pune, Respected Mr. Bagdhane sir, HOD of Botany and faculty members of Environmental Science Department.

#### PGK Mandal's

# Haribhai V. Desai College of Arts, Science and Commerce Department of Environmental Science Attendance Sheet of Geo-Tagging Activity

Date: 18/04/23 Time: 8 am to 10 am

| Sr.<br>No. | Name                                | Department                              | Sign          |
|------------|-------------------------------------|-----------------------------------------|---------------|
| 100.       | Ruskya Salvnke