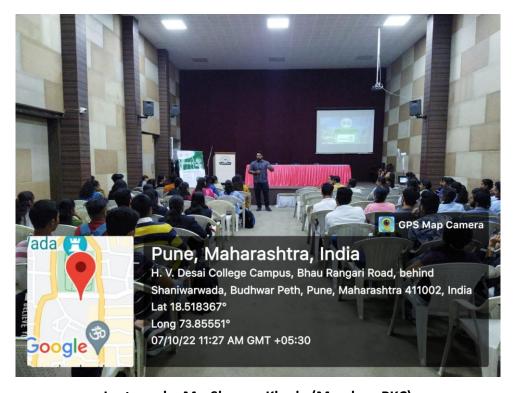

#### **Activity Report**

Topic: Lecture on Connect Tree Date: 7th October 2022

The Department of Environmental Science had organized a Lecture on Connect Tree in association with Pune Knowledge Cluster (PKC) on 7th October 2022. Various Department students actively participated in this activity.

#### **Brief Report:**

A lecture on connect tree was organized in association with Pune Knowledge Cluster (PKC). Mr. Shreyas Khade, member of PKC conducted the lecture to impart knowledge about the techniques for plantation. He also explained about the app "Connect Tree" where all the trees planted by the students are mentioned with all the details of the plants. This app is developed by PKC. The app consists of the information about the location of the plants, date and time on which it was planted, name of the plant, name of the person who planted the trees. The students can update the information about the plant they have planted on the app when the tree is in the growing phase and add information about the growth of the plant. He also gave information about various types of plants and how to take care of them. Students of all the departments participated in the lecture.

#### **Photos of Lecture on Connect Tree**