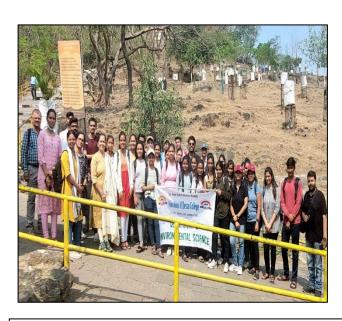

y can keep track of the health, age and condition of plants. They understood the necessity of their participation in planting and conserving our biodiversity.

Conclusion: The activity was successfully conducted with students enthusiastic participation and their willingness to attend more such environmental activities was seen.

Ms. Sayali Dhole **Event coordinator** 

Dr. Rajashree Patwardhan Vice principal (Science)

Mrs. Amruta Chavan Coordinator, M.Sc.Envi.Şei

Dr.Rajendra Gurao

Principal



# The Poona Gujarati Kelavani Mandal's **Haribhai. V. Desai College** of Arts, Science, and Commerce 596, Behind Shanivar Wada, Budhwar Peth, Pune, Maharashtra 411002.



#### **Photos of Plant Geo-Tagging Activity:**





Students while geotagging of saplings

Students during watering of plants





Group photo of students with Respected Vice principal, Dr. Rajashree Patwardhan, H. V.Desai college, Pune, members of PKCF (Pune Knowledge Cluster Foundation, SPPU, Pune, Respected Mr. Bagdhane sir, HOD of Botany and faculty members of Environmental Science Department.

#### PGK Mandal's

# Haribhai V. Desai College of Arts, Science and Commerce Department of Environmental Science Attendance Sheet of Geo-Tagging Activity

Date: 18/04/23 Time: 8 am to 10 am

| Sr.<br>No. | Name                                | Department                              | Sign          |
|------------|-------------------------------------|-----------------------------------------|---------------|
| 100.       | Ruskya Salvnke                      | milyo, 200                              | Hadust        |
|