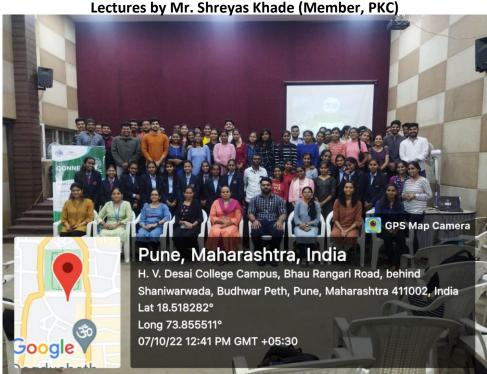

# **Activity Name**

**Lecture on Connect Tree** 

By

**Pune Knowledge Cluster Foundation (PKCF)** 

#### **Activity Report**

Topic: Lecture on Connect Tree Date: 7th October 2022

The Department of Environmental Science had organized a Lecture on Connect Tree in association with Pune Knowledge Cluster (PKC) on 7th October 2022. Various Department students actively participated in this activity.

Following are the details of the Bird Watching activity:

Event Name: Lecture on Connect tree

Date: 7th October 2022 Time: 10 am- 12 pm

Activity Co-ordinator: Mrs. Amruta Chavan For Whom: Students of all the department

Platform: College level Number of attendees: 78

#### **Brief Report:**

A lecture on connect tree was organized in association with Pune Knowledge Cluster (PKC). Mr. Shreyas Khade, member of PKC conducted the lecture to impart knowledge about the techniques for plantation. He also explained about the app "Connect Tree" where all the trees planted by the students are mentioned with all the details of the plants. This app is developed by PKC. The app consists of the information about the location of the plants, date and time on which it was planted, name of the plant, name of the person who planted the trees. The students can update the information about the plant they have planted on the app when the tree is in the growing phase and add information about the growth of the plant. He also gave information about various types of plants and how to take care of them. Students of all the departments participated in the lecture.

#### **Photos of Lecture on Connect Tree**