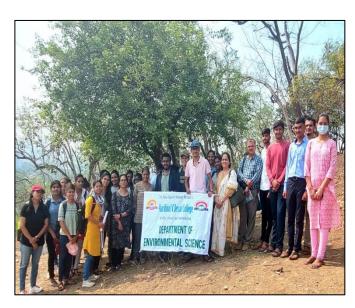

can keep track of the health, age and condition of plants. They understood the necessity of their participation in planting and conserving our biodiversity.

Conclusion: The activity was successfully conducted with students enthusiastic participation and their willingness to attend more such environmental activities was seen.

Ms. Sayali Dhole **Event coordinator** 

Dr. Rajashree Patwardhan Vice principal (Science)

Mrs. Amruta Chavan Coordinator, M.Sc.Envi.Şei

Dr.Rajendra Gurao

Principal



# The Poona Gujarati Kelavani Mandal's **Haribhai. V. Desai College** of Arts, Science, and Commerce 596, Behind Shanivar Wada, Budhwar Peth, Pune, Maharashtra 411002.



#### **Photos of Plant Geo-Tagging Activity:**





Students while geotagging of saplings

Students during watering of plants





Group photo of students with Respected Vice principal, Dr. Rajashree Patwardhan, H. V.Desai college, Pune, members of PKCF (Pune Knowledge Cluster Foundation, SPPU, Pune, Respected Mr. Bagdhane sir, HOD of Botany and faculty members of Environmental Science Department.

#### PGK Mandal's

# Haribhai V. Desai College of Arts, Science and Commerce Department of Environmental Science Attendance Sheet of Geo-Tagging Activity

Date: 18/04/23 Time: 8 am to 10 am

| Sr.<br>No. | Name                                | Department                              | Sign          |
|------------|-------------------------------------|-----------------------------------------|---------------|
| 100.       | Ruskya Salvnke                      | milyo, 200                              | Hadust        |
| 2